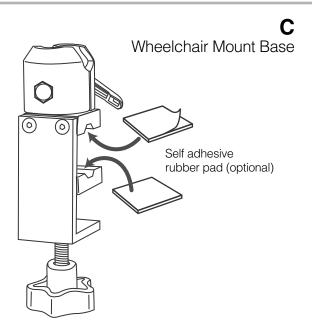

## **Wheelchair Mount**



Installation Guide











## DISCLAIMER FOR JOY FACTORY TABLET MOUNTS

Congratulations on the purchase of your new Tablet Mount from The Joy Factory Inc!

BEFORE YOU INSTALL OR USE YOUR TABLET MOUNT, PLEASE READ ALL LITERATURE PROVIDED WITH YOUR MOUNT TO ENSURE THE MOUNT YOU PURCHASED IS COMPATIBLE WITH THE TABLET OR TABLETS YOU INTEND TO USE WITH THE MOUNT IS YOU ARE NOT CERTAIN WHETHER THE MOUNT IS COMPATIBLE WITH YOUR TABLET(S), PLEASE CHECK THE JOY FACTORY WEBSITE OR CONTACT CUSTOMER SERVICE.

BEFORE YOU INSTALL OR USE YOUR TABLET MOUNT READ THIS DOCUMENT AND ALL INSTRUCTIONS CAREFULLY. IMPROPER USE OF THE MOUNT WILL RESULT IN DAMAGE TO YOUR TABLET. USE OF THE MOUNT WITH OTHER DEVICES MAY CREATE AN INSECURE MOUNTING OF THE DEVICE, MAY PLACE UNANTICIPATED LOADS OR STRESS ON THE MOUNT AND/OR WEAKEN THE MOUNT.