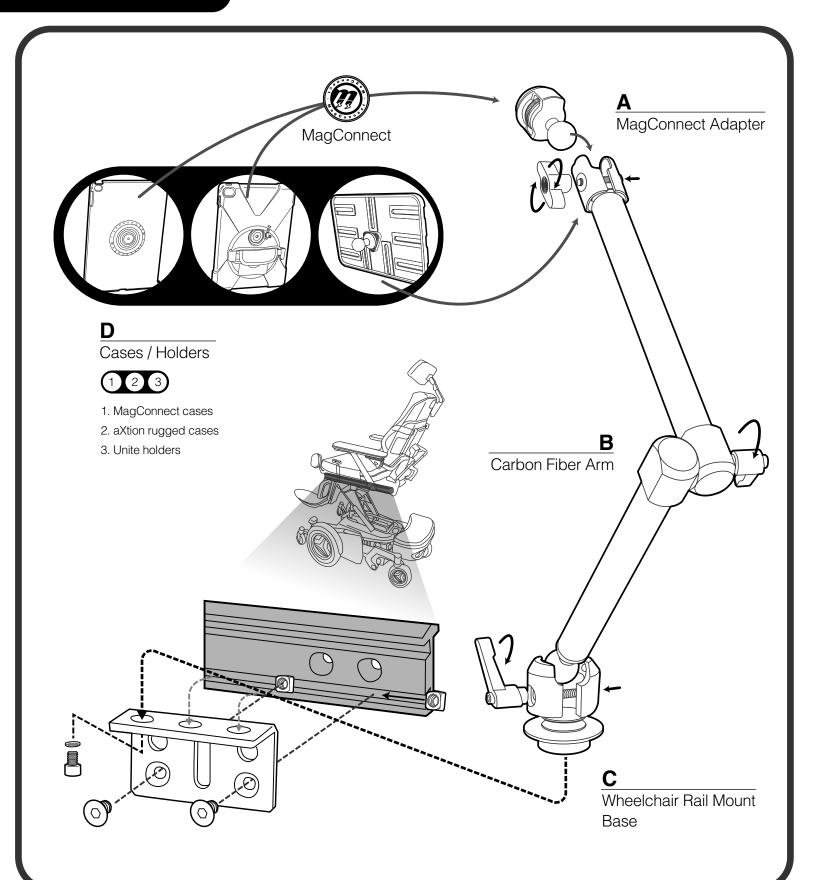

## Wheelchair Rail Mount



## Installation Guide





## DISCLAIMER FOR JOY FACTORY TABLET MOUNTS

Congratulations on the purchase of your new Tablet Mount from The Joy Factory Inc!

BEFORE YOU INSTALL OR USE YOUR TABLET MOUNT, PLEASE READ ALL LITERATURE PROVIDED WITH YOUR MOUNT TO ENSURE THE MOUNT YOU PURCHASED IS COMPATIBLE WITH THE TABLET OR TABLETS YOU INTEND TO USE WITH THE MOUNT. IF YOU ARE NOT CERTAIN WHETHER THE MOUNT IS COMPATIBLE WITH YOUR TABLET(S), PLEASE CHECK THE JOY FACTORY WEBSITE OR CONTACT CUSTOMER SERVICE.

BEFORE YOU INSTALL OR USE YOUR TABLET MOUNT READ THIS DOCUMENT AND ALL INSTRUCTIONS CAREFULLY. IMPROPER USE OF THE MOUNT WILL RESULT IN DAMAGE TO YOUR TABLET. USE OF THE MOUNT WITH OTHER DEVICES MAY CREATE AN INSECURE MOUNTING OF THE DEVICE, MAY PLACE UNANTICIPATED LOADS OR STRESS ON THE MOUNT AND/OR WEAKEN THE MOUNT