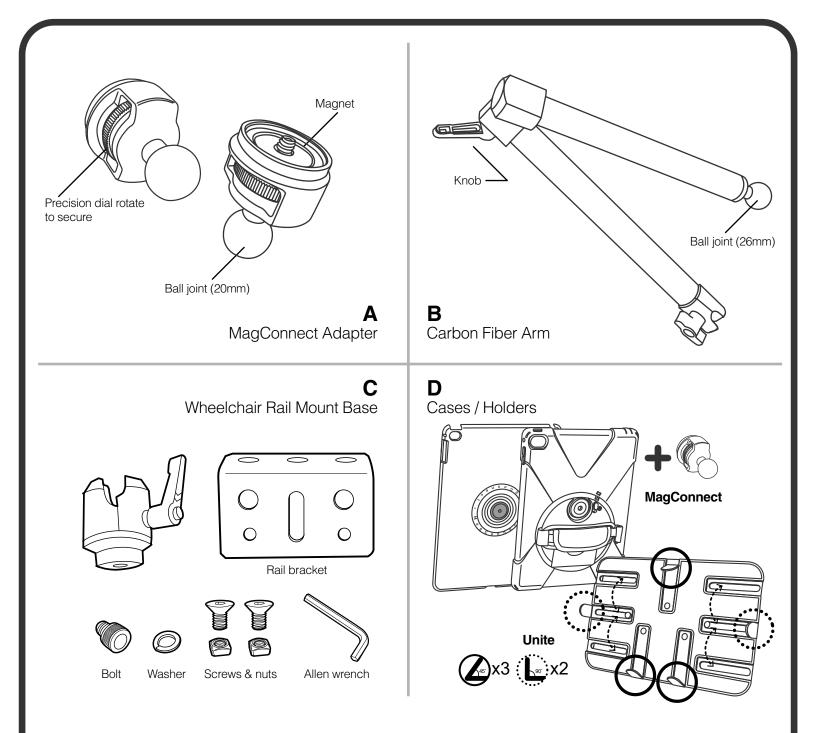

## Wheelchair Rail Mount



## Installation Guide





## DISCLAIMER FOR JOY FACTORY TABLET MOUNTS

Congratulations on the purchase of your new Tablet Mount from The Joy Factory Inc!

BEFORE YOU INSTALL OR USE YOUR TABLET MOUNT, PLEASE READ ALL LITERATURE PROVIDED WITH YOUR MOUNT TO ENSURE THE MOUNT YOU PURCHASED IS COMPATIBLE WITH THE TABLET OR TABLETS YOU INTEND TO USE WITH THE MOUNT. IF YOU ARE NOT CERTAIN WHETHER THE MOUNT IS COMPATIBLE WITH YOUR TABLET(S), PLEASE CHECK THE JOY FACTORY WEBSITE OR CONTACT CUSTOMER SERVICE.

BEFORE YOU INSTALL OR USE YOUR TABLET MOUNT READ THIS DOCUMENT AND ALL INSTRUCTIONS CAREFULLY. IMPROPER USE OF THE MOUNT WILL RESULT IN DAMAGE TO YOUR TABLET. USE OF THE MOUNT WITH OTHER DEVICES MAY CREATE AN INSECURE MOUNTING OF THE DEVICE, MAY PLACE UNANTICIPATED LOADS OR STRESS ON THE MOUNT AND/OR WEAKEN THE MOUNT.