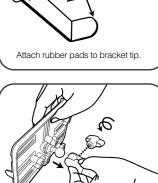

## Mount Installation

There are four different mounting options that can be utilized for securing the mount to a vehicle bolt. There are a few things to consider when choosing the best location for the bolt mount. When possible the arm at the base of the mount should run perpendicular to the vehicle floor. This provides ultimate support of the mount included are three bolt brackets along with a mount. Included are three bolt brackets along with a base that should be utilized to accomplish this. Choose the best option based on the hardware in the vehicle while ensuring configuration provides optimal mount stability. Flat Horizontal Surface