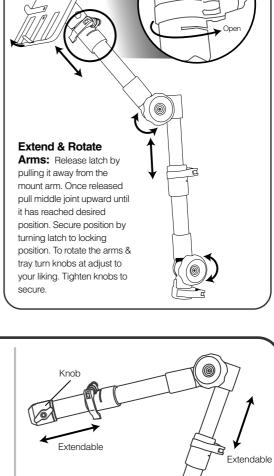

## Mount Installation

There are four different mounting options that can be utilized for securing the mount to a vehicle bolt. There are a few things to consider when choosing the best location for the bolt mount. When possible the arm at the base of the mount should run perpendicular to the vehicle floor. This provides ultimate support of the mount included are three bolt brackets along with a mount. Included are three bolt brackets along with a base that should be utilized to accomplish this. Choose the best option based on the hardware in the vehicle while ensuring configuration provides optimal mount stability. Flat Horizontal Surface