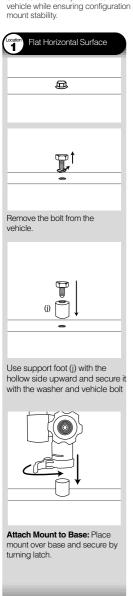

## Mount Installation

There are four different mounting options that can be utilized for securing the mount to a vehicle bolt. There are a few things to consider when choosing the best location for the bolt mount. When possible the arm at the base of the mount should run perpendicular to the vehicle floor. This provides ultimate support of the mount included are three bolt brackets along with a mount. Included are three bolt brackets along with a base that should be utilized to accomplish this. Choose the best option based on the hardware in the vehicle while ensuring configuration provides optimal mount stability. Flat Horizontal Surface