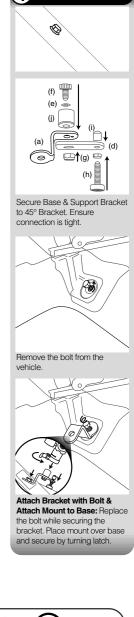

## Mount Installation

There are four different mounting options that can be utilized for securing the mount to a vehicle bolt. There are a few things to consider when choosing the best location for the bolt mount. When possible the arm at the base of the mount should run perpendicular to the vehicle floor. This provides ultimate support of the mount included are three bolt brackets along with a mount. Included are three bolt brackets along with a base that should be utilized to accomplish this. Choose the best option based on the hardware in the vehicle while ensuring configuration provides optimal mount stability. Flat Horizontal Surface