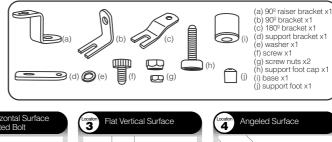

## Mount Installation

There are four different mounting options that can be utilized for securing the mount to a vehicle bolt. There are a few things to consider when choosing the best location for the bolt mount. When possible the arm at the base of the mount should run perpendicular to the vehicle floor. This provides ultimate support of the mount included are three bolt brackets along with a mount. Included are three bolt brackets along with a base that should be utilized to accomplish this. Choose the best option based on the hardware in the vehicle while ensuring configuration provides optimal mount stability. Flat Horizontal Surface