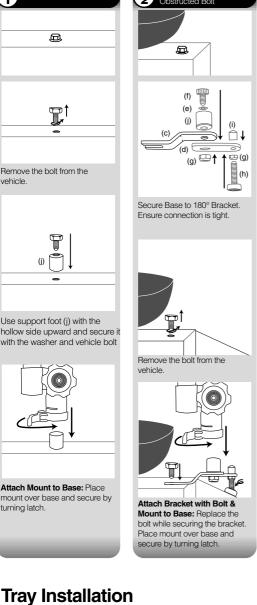

Close

**Use Tray for Keyboard Case** 

Step 1: Place tray in a flat position. Fully expand brackets