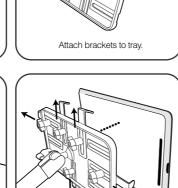

Close

**Use Tray for Keyboard Case** 

Step 1: Place tray in a flat position. Fully expand brackets