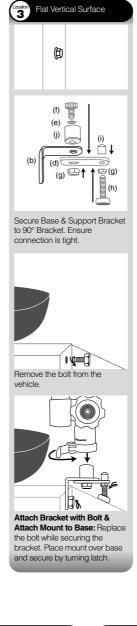

## Mount Installation

There are four different mounting options that can be utilized for securing the mount to a vehicle bolt. There are a few things to consider when choosing the best location for the bolt mount. When possible the arm at the base of the mount should run perpendicular to the vehicle floor. This provides ultimate support of the mount included are three bolt brackets along with a mount. Included are three bolt brackets along with a base that should be utilized to accomplish this. Choose the best option based on the hardware in the vehicle while ensuring configuration provides optimal mount stability. Flat Horizontal Surface