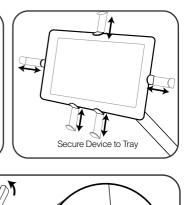

Close

**Use Tray for Keyboard Case** 

Step 1: Place tray in a flat position. Fully expand brackets