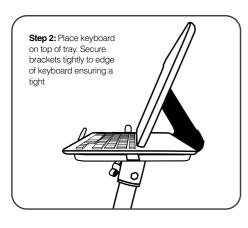

Close

**Use Tray for Keyboard Case** 

Step 1: Place tray in a flat position. Fully expand brackets