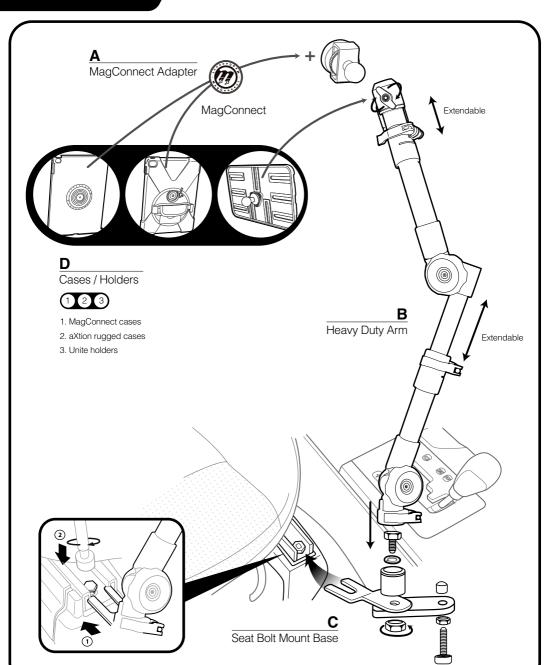

## Mount Installation

There are four different mounting options that can be utilized for securing the mount to a vehicle bolt. There are a few things to consider when choosing the best location for the bolt mount. When possible the arm at the base of the mount should run perpendicular to the vehicle floor. This provides ultimate support of the mount included are three bolt brackets along with a mount. Included are three bolt brackets along with a base that should be utilized to accomplish this. Choose the best option based on the hardware in the vehicle while ensuring configuration provides optimal mount stability. Flat Horizontal Surface