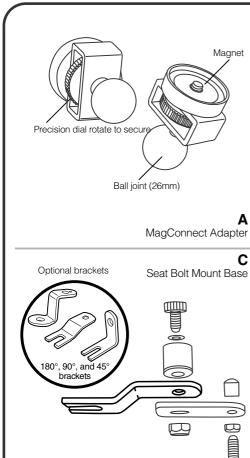

## Mount Installation

There are four different mounting options that can be utilized for securing the mount to a vehicle bolt. There are a few things to consider when choosing the best location for the bolt mount. When possible the arm at the base of the mount should run perpendicular to the vehicle floor. This provides ultimate support of the mount included are three bolt brackets along with a mount. Included are three bolt brackets along with a base that should be utilized to accomplish this. Choose the best option based on the hardware in the vehicle while ensuring configuration provides optimal mount stability. Flat Horizontal Surface